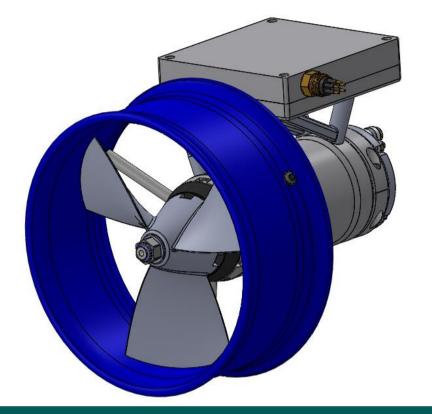

# Electric thruster unit 160mm nominal nozzle

### **MAIN FEATURES**

- Direct drive
- Brushless direct current motor
- Aluminium propeller
- Drive electronics independently compensated from drive motor

#### **Description:**

A powerful direct drive DC thruster.